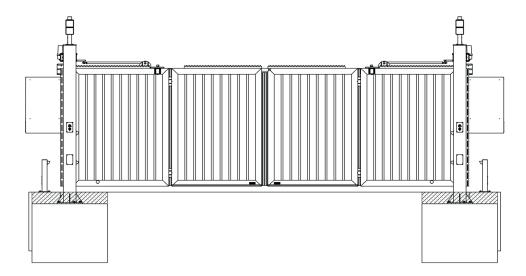

#### **BASIC FGZ double leaf**

Clear opening

- 6 m
- 7 m
- 8 m

#### Frame height

- 2,0 m
- 2,2 m

plus 100 mm ground clearance