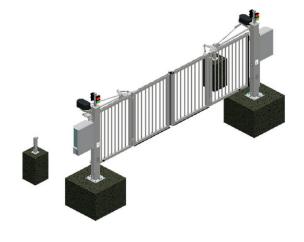

#### **BASIC FGZ double leaf**

Clear opening

- 6 m
- 7 m
- 8 m

#### Frame height

- 2,0 m
- 2,2 m

plus 100 mm ground clearance

### Optional:

The control cabinet can placed on the left or right gate post. Other warning or signal lights, as well as a key switch are available.