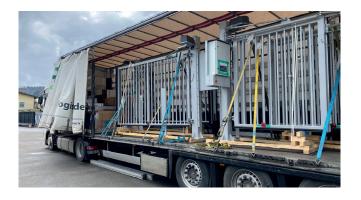

#### PRE-ASSEMBLED

ZABAG delivers its fast folding gates with bar infill up to one total gate height of 2.3 m standing and completely pre-assembled. After a successful test run, all gates were mounted on a wooden transport frame and were tightened securely standing on the truck.

The center of gravity is marked, which simplifies the unloading on site. All cables for the safety buffer are already there routed and wired. The drive is mounted and the lever arms are connected to the gate leaves.

After delivery, the entire package is placed on the foundation and bolted down. Not leaves needs to be hinged in, no drive arms needs to be connected, no safety buffers needs to be wired up, which is saving allot of installation time.