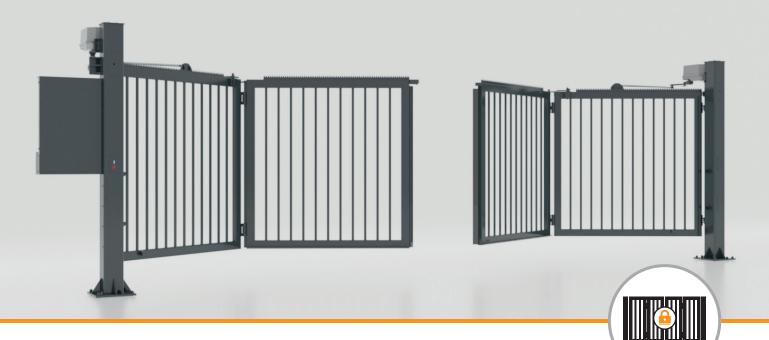

# FAST-FOLDING GATES

## Short lead times I High Quality I Marketable prices

With a maximum opening and closing speed of up to one meter per Second, the BASIC MAPO FGZ folding gates are made in the same quality and perform in the same speed as the fast-folding gates of the professional range.

Frequencies of up to 400 cycles/day are possible without any problems. The BASIC MAPO FGZ impresses by its high functionality and economic efficiency.

Due to its space-saving design, it can perfectly be used in limited passages and driveways, were normal swing- or sliding gates can`t be used. The folding gate works, due to its special and newly developed lever arm system, completely self-supporting and sustainable reliable.